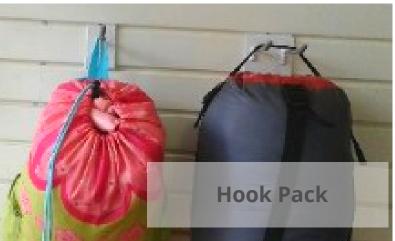

### Choosing accessories

Part of the process is working out what kind of storage accessories you will need.

We offer a huge variety of options which include shelves, baskets, bike hooks, surf board storage, hook packs, ladder hooks, workbenches, garden storage, kayak storage, golf racks, tip out bins, tool racks and shoe shelves,