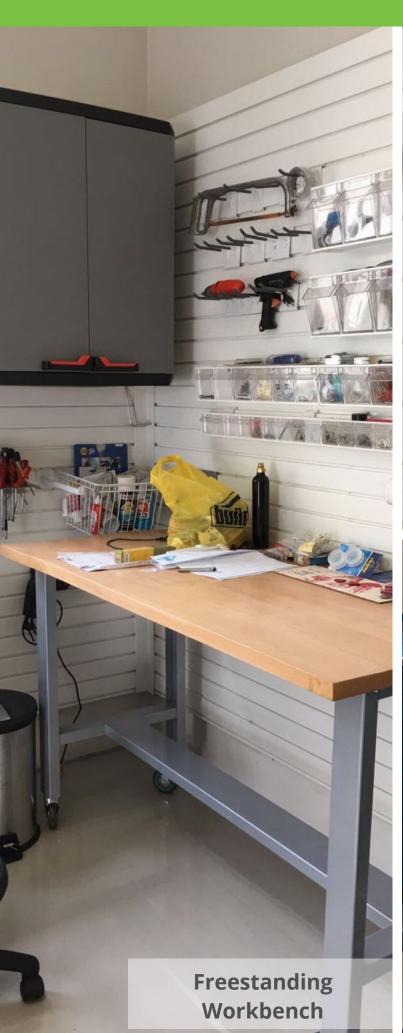

### Choosing accessories

Part of the process is working out what kind of storage accessories you will need.

We offer a huge variety of options which include shelves, baskets, bike hooks, surf board storage, hook packs, ladder hooks, workbenches, garden storage, kayak storage, golf racks, tip out bins, tool racks and shoe shelves,