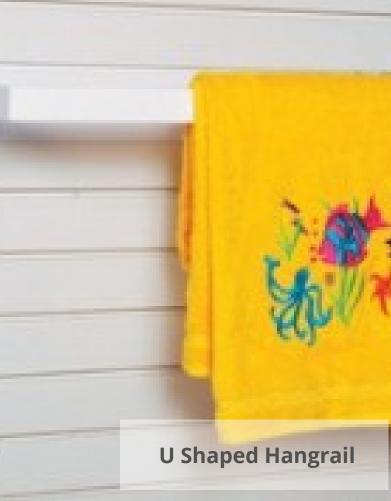

### Choosing accessories

Part of the process is working out what kind of storage accessories you will need.

We offer a huge variety of options which include shelves, baskets, bike hooks, surf board storage, hook packs, ladder hooks, workbenches, garden storage, kayak storage, golf racks, tip out bins, tool racks and shoe shelves,