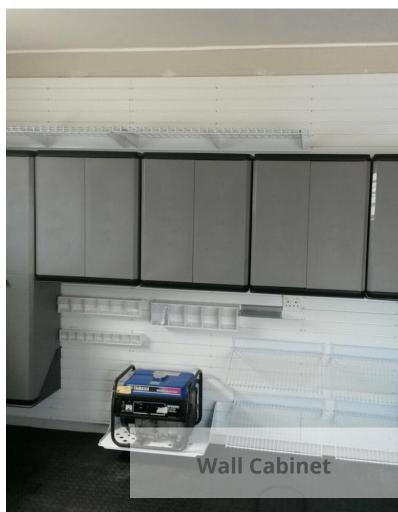

### Choosing accessories

Part of the process is working out what kind of storage accessories you will need.

We offer a huge variety of options which include shelves, baskets, bike hooks, surf board storage, hook packs, ladder hooks, workbenches, garden storage, kayak storage, golf racks, tip out bins, tool racks and shoe shelves,