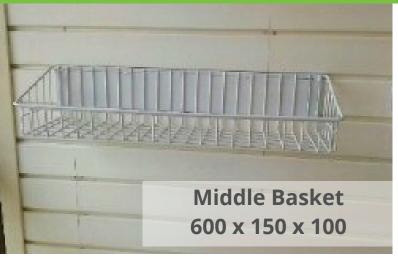

### Choosing accessories

Part of the process is working out what kind of storage accessories you will need.

We offer a huge variety of options which include shelves, baskets, bike hooks, surf board storage, hook packs, ladder hooks, workbenches, garden storage, kayak storage, golf racks, tip out bins, tool racks and shoe shelves,