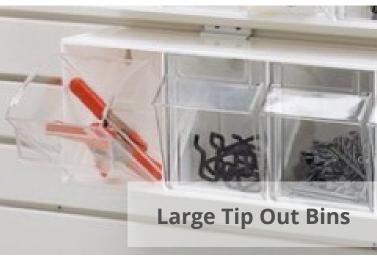

### Choosing accessories

Part of the process is working out what kind of storage accessories you will need.

We offer a huge variety of options which include shelves, baskets, bike hooks, surf board storage, hook packs, ladder hooks, workbenches, garden storage, kayak storage, golf racks, tip out bins, tool racks and shoe shelves,