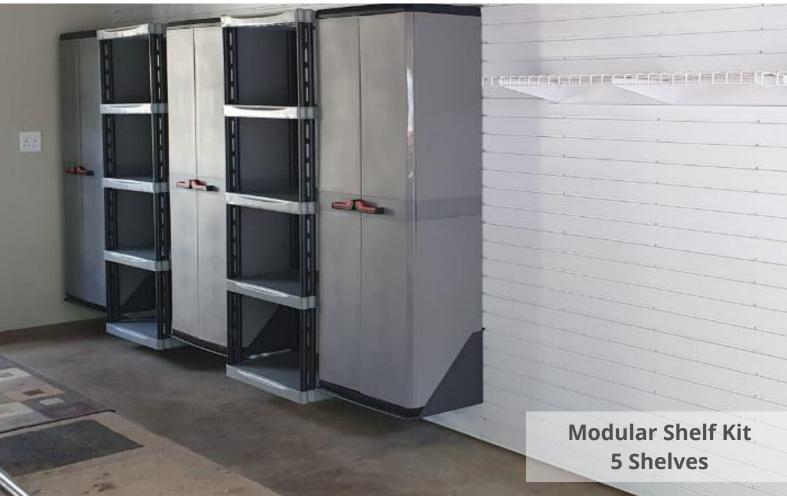

### Choosing accessories

Part of the process is working out what kind of storage accessories you will need.

We offer a huge variety of options which include shelves, baskets, bike hooks, surf board storage, hook packs, ladder hooks, workbenches, garden storage, kayak storage, golf racks, tip out bins, tool racks and shoe shelves,