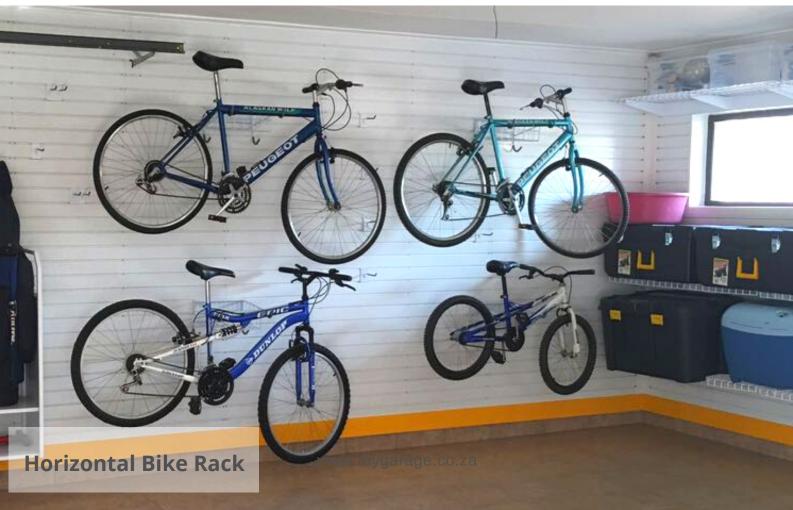

### Choosing accessories

Part of the process is working out what kind of storage accessories you will need.

We offer a huge variety of options which include shelves, baskets, bike hooks, surf board storage, hook packs, ladder hooks, workbenches, garden storage, kayak storage, golf racks, tip out bins, tool racks and shoe shelves,