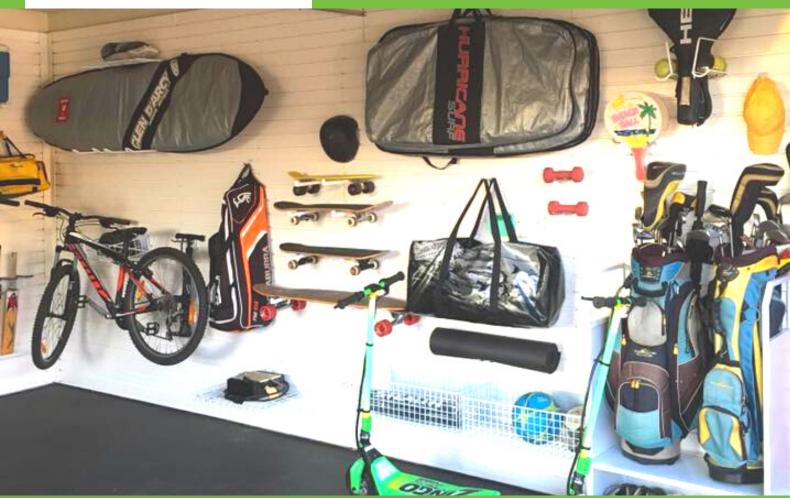

#### Benefits

So what exactly are the benefits of having this sytem installed?

 We can cover up any pipes so the space looks streamlined and organised

- Covers the entire wall and hides any marks or unsightly areas
- Flexibility is key and once installed on the wall, all storage accessories are easily moved to a new location
- Build it up over time: Feel free to install and then buy accessories from our e-store as and when you need them
- Using panel on your walls allows you to optimise the space and make the most of every square inch of wall space
- Create a brighter space: white panels help bounce the light around the garage

### Choosing accessories

Part of the process is working out what kind of storage accessories you will need.

We offer a huge variety of options which include shelves, baskets, bike hooks, surf board storage, hook packs, ladder hooks, workbenches, garden storage, kayak storage, golf racks, tip out bins, tool racks and shoe shelves,