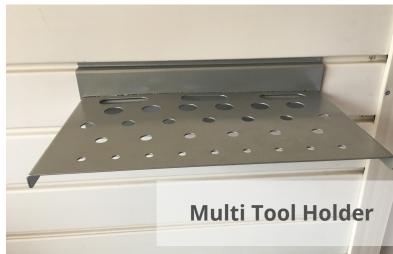

### Choosing accessories

Part of the process is working out what kind of storage accessories you will need.

We offer a huge variety of options which include shelves, baskets, bike hooks, surf board storage, hook packs, ladder hooks, workbenches, garden storage, kayak storage, golf racks, tip out bins, tool racks and shoe shelves,