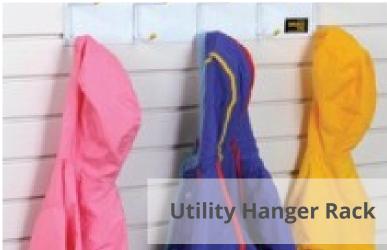

### Choosing accessories

Part of the process is working out what kind of storage accessories you will need.

We offer a huge variety of options which include shelves, baskets, bike hooks, surf board storage, hook packs, ladder hooks, workbenches, garden storage, kayak storage, golf racks, tip out bins, tool racks and shoe shelves,