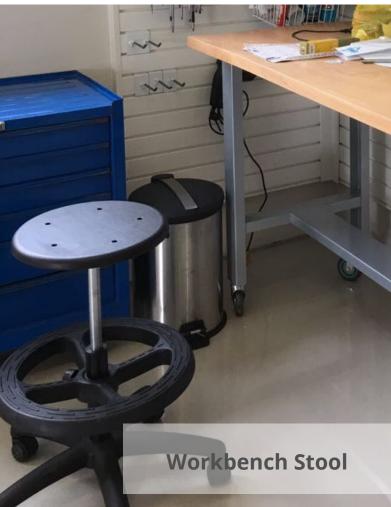

### Choosing accessories

Part of the process is working out what kind of storage accessories you will need.

We offer a huge variety of options which include shelves, baskets, bike hooks, surf board storage, hook packs, ladder hooks, workbenches, garden storage, kayak storage, golf racks, tip out bins, tool racks and shoe shelves,