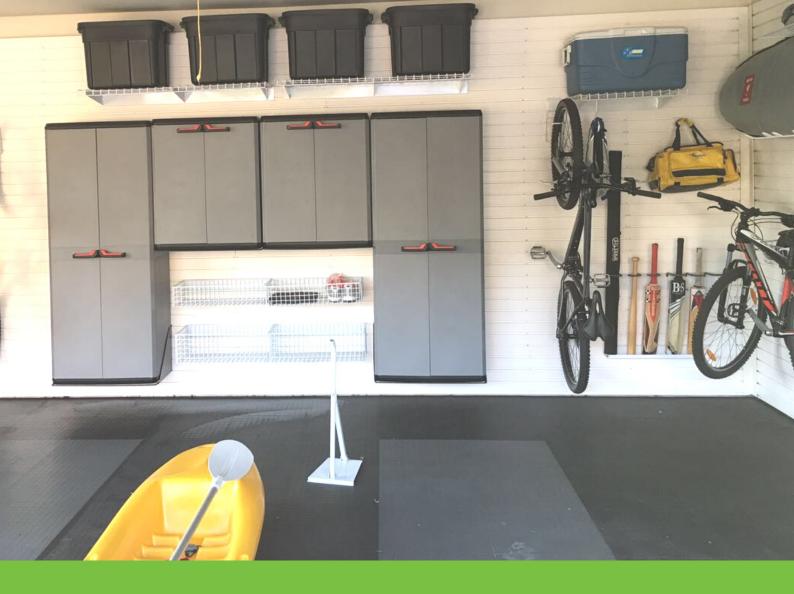

#### Benefits

So what exactly are the benefits of having this sytem installed?

 We can cover up any pipes so the space looks streamlined and organised

- Covers the entire wall and hides any marks or unsightly areas
- Flexibility is key and once installed on the wall, all storage accessories are easily moved to a new location
- Build it up over time: Feel free to install and then buy accessories from our e-store as and when you need them
- Using panel on your walls allows you to optimise the space and make the most of every square inch of wall space
- Create a brighter space: white panels help bounce the light around the garage

### Choosing accessories

Part of the process is working out what kind of storage accessories you will need.

We offer a huge variety of options which include shelves, baskets, bike hooks, surf board storage, hook packs, ladder hooks, workbenches, garden storage, kayak storage, golf racks, tip out bins, tool racks and shoe shelves,