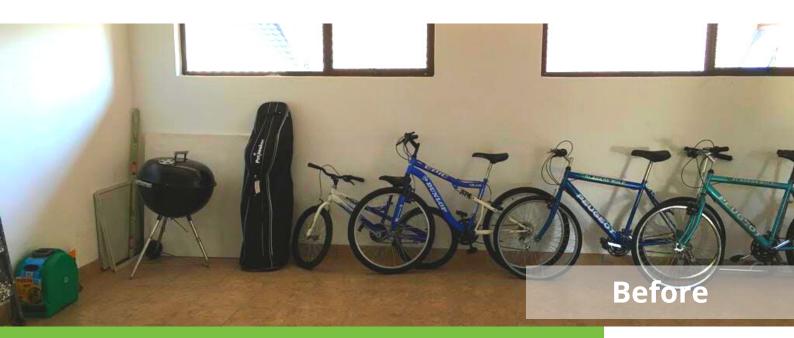

We have helped over 2000 customers right across South Africa to turn their garage into a welcoming entrance to the house, a great storage room (and for the car!) or even a home gym. You can even add in floor tiles to create a streamlined look.

#### Benefits

So what exactly are the benefits of having this sytem installed?

 We can cover up any pipes so the space looks streamlined and organised

- Covers the entire wall and hides any marks or unsightly areas
- Flexibility is key and once installed on the wall, all storage accessories are easily moved to a new location
- Build it up over time: Feel free to install and then buy accessories from our e-store as and when you need them
- Using panel on your walls allows you to optimise the space and make the most of every square inch of wall space
- Create a brighter space: white panels help bounce the light around the garage