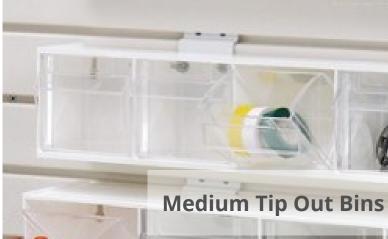

### Choosing accessories

Part of the process is working out what kind of storage accessories you will need.

We offer a huge variety of options which include shelves, baskets, bike hooks, surf board storage, hook packs, ladder hooks, workbenches, garden storage, kayak storage, golf racks, tip out bins, tool racks and shoe shelves,