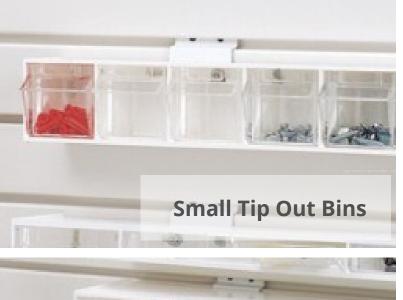

### Choosing accessories

Part of the process is working out what kind of storage accessories you will need.

We offer a huge variety of options which include shelves, baskets, bike hooks, surf board storage, hook packs, ladder hooks, workbenches, garden storage, kayak storage, golf racks, tip out bins, tool racks and shoe shelves,