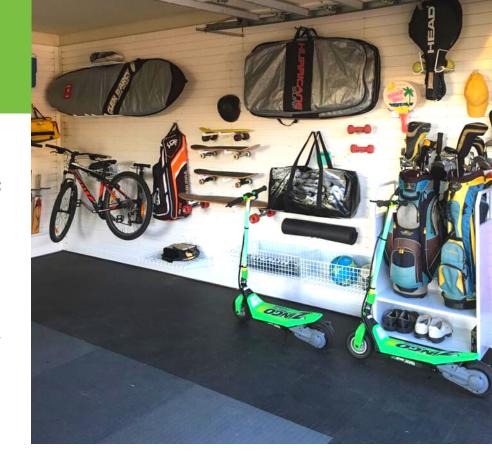

#### Benefits

So what exactly are the benefits of having this sytem installed?

 We can cover up any pipes so the space looks streamlined and organised

- Covers the entire wall and hides any marks or unsightly areas
- Flexibility is key and once installed on the wall, all storage accessories are easily moved to a new location
- Build it up over time: Feel free to install and then buy accessories from our e-store as and when you need them
- Using panel on your walls allows you to optimise the space and make the most of every square inch of wall space
- Create a brighter space: white panels help bounce the light around the garage

### Choosing accessories

Part of the process is working out what kind of storage accessories you will need.

We offer a huge variety of options which include shelves, baskets, bike hooks, surf board storage, hook packs, ladder hooks, workbenches, garden storage, kayak storage, golf racks, tip out bins, tool racks and shoe shelves,