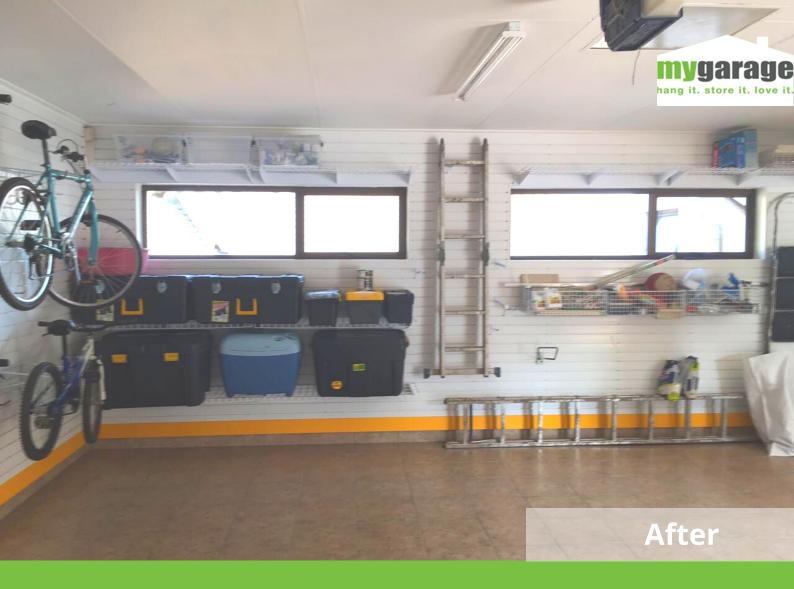

## Why choose our Panel System?

We offer the option to have one wall or all the walls in your garage fitted out with our panel so you can create a space that's right for you.

Our Panel System gives you the flexibility to do as little or as much as you want. Plus you can add the storage accessories that are right for your lifestyle.

#### Benefits

So what exactly are the benefits of having this sytem installed?

 We can cover up any pipes so the space looks streamlined and organised

- Covers the entire wall and hides any marks or unsightly areas
- Flexibility is key and once installed on the wall, all storage accessories are easily moved to a new location
- Build it up over time: Feel free to install and then buy accessories from our e-store as and when you need them
- Using panel on your walls allows you to optimise the space and make the most of every square inch of wall space
- Create a brighter space: white panels help bounce the light around the garage

#### What happens during installation?

We will ask you to empty the garage before our arrival and then our installation team will get to work. A standard double garage will take approximately 1-2 days

The team will attach timber battens to the current wall for support and strength. The panel is then screwed into these to attach it to your wall and finished off with aluminium trim.

### Choosing accessories

Part of the process is working out what kind of storage accessories you will need.

We offer a huge variety of options which include shelves, baskets, bike hooks, surf board storage, hook packs, ladder hooks, workbenches, garden storage, kayak storage, golf racks, tip out bins, tool racks and shoe shelves,