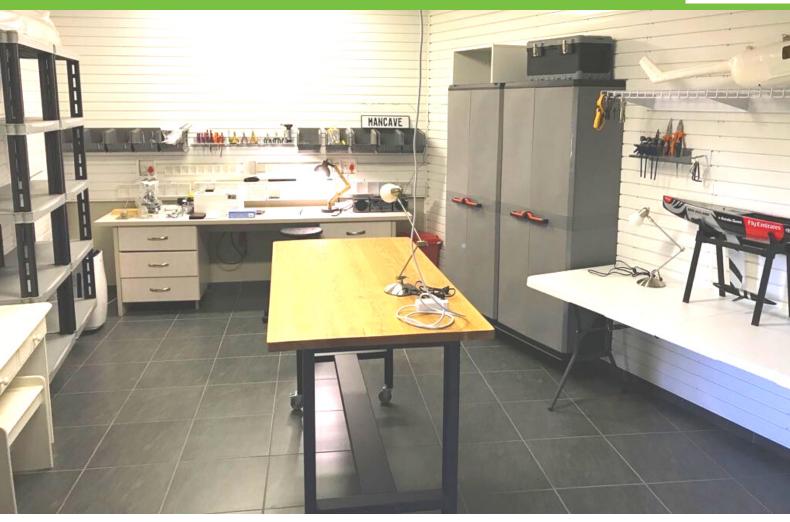

## Why choose our Panel System?

We offer the option to have one wall or all the walls in your garage fitted out with our panel so you can create a space that's right for you.

Our Panel System gives you the flexibility to do as little or as much as you want. Plus you can add the storage accessories that are right for your lifestyle.

We have helped over 2000 customers right across South Africa to turn their garage into a welcoming entrance to the house, a great storage room (and for the car!) or even a home gym. You can even add in floor tiles to create a streamlined look.

#### Benefits

So what exactly are the benefits of having this sytem installed?

 We can cover up any pipes so the space looks streamlined and organised

- Covers the entire wall and hides any marks or unsightly areas
- Flexibility is key and once installed on the wall, all storage accessories are easily moved to a new location
- Build it up over time: Feel free to install and then buy accessories from our e-store as and when you need them
- Using panel on your walls allows you to optimise the space and make the most of every square inch of wall space
- Create a brighter space: white panels help bounce the light around the garage

### Choosing accessories

Part of the process is working out what kind of storage accessories you will need.

We offer a huge variety of options which include shelves, baskets, bike hooks, surf board storage, hook packs, ladder hooks, workbenches, garden storage, kayak storage, golf racks, tip out bins, tool racks and shoe shelves,